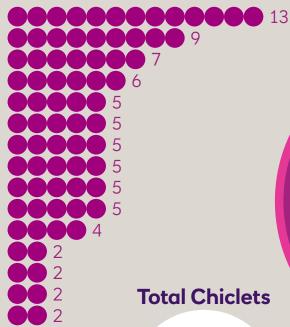

Powered by NatWest

## **Manchester**

Key facts on entrepreneurs and SME 'chiclets' based in the Manchester enterprise hub.

## **Business Sectors**

Other
Food and Drink
Retail
Software
Ecommerce
Education
Health & Wellbeing
Media
Mobile
Service
Internet of things
Hospitality
HR
Product



59%

of people think that entrepreneurs are key to the success of the Northern Powerhouse

**79** 

## Age and gender

Social Enterprise

Gaming Healthcare



## Business figures for chiclets

Average chiclet turnover

£81,876

Average no. of jobs created by chiclets

**132** 

Population of Manchester

520,000

Average, full-time weekly pay

£480

Since 2008 Manchester has seen

22% gross value growth